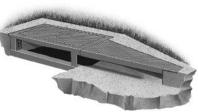

### R-3317-R Wing Type Inlet

#### **Heavy Duty**

3 COMBINATION 3 INLETS

Not recommended for use in areas where large gutter trash objects are prevalent. Curb opening, without gutter grate, allows large trash to enter catch basin and clog lines. For Left Hand inlet, order **R-3317-L**.