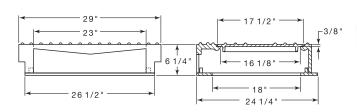

## R-3323 Inlet with Flat Pan Outlet

**Heavy Duty** 

Not recommended for use in areas where large gutter trash objects are prevalent. Curb opening, without gutter grate, allows large trash to enter catch basin and clog lines.