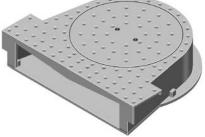

# R-3318 Catch Basin Frame, Lid

**Heavy Duty** 

Not recommended for use in areas where large gutter trash objects are prevalent. Curb opening, without gutter grate, allows large trash to enter catch basin and clog lines.