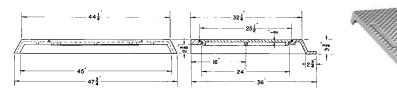

# R-3318 Catch Basin Frame, Lid

**Heavy Duty** 

Not recommended for use in areas where large gutter trash objects are prevalent. Curb opening, without gutter grate, allows large trash to enter catch basin and clog lines.

## R-3323 Inlet with Flat Pan Outlet

**Heavy Duty** 

Not recommended for use in areas where large gutter trash objects are prevalent. Curb opening, without gutter grate, allows large trash to enter catch basin and clog lines.

## R-3323-P Inlet with Deep Pan Outlet

**Heavy Duty** 

Not recommended for use in areas where large gutter trash objects are prevalent. Curb opening, without gutter grate, allows large trash to enter catch basin and clog lines.