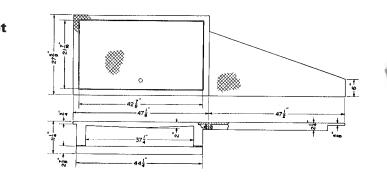

### R-3317-R Wing Type Inlet

#### **Heavy Duty**

3 COMBINATION 3 INLETS

Not recommended for use in areas where large gutter trash objects are prevalent. Curb opening, without gutter grate, allows large trash to enter catch basin and clog lines. For Left Hand inlet, order **R-3317-L**.