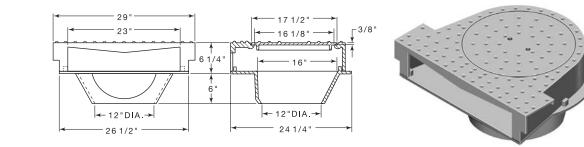

## R-3323-P Inlet with Deep Pan Outlet

**Heavy Duty** 

Not recommended for use in areas where large gutter trash objects are prevalent. Curb opening, without gutter grate, allows large trash to enter catch basin and clog lines.